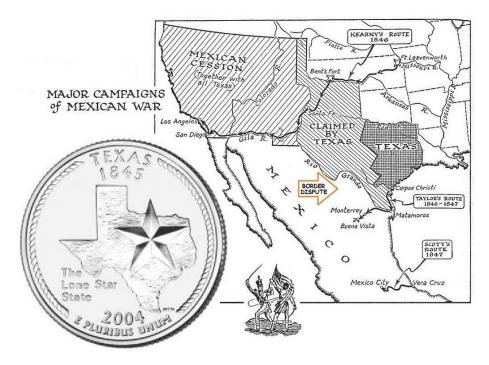

### THE MEXICAN WAR

- ✓ Conflict of boundaries ... (Texas) vs. (Mexico).
   Gen. Zachary Taylor's troops attacked → casualties.
  - Pres. James Polk → "\_\_\_\_\_ exists" (April 1845).
- ✓ Treaty of Guadalupe Hidalgo (1848) ...
  - ① Mexico agreed to recognize the \_\_\_\_\_ as the border for Texas.
  - ② Mexico ceded territories of New Mexico and \_\_\_\_\_\_ to the United States.
  - ③ The United States agreed to pay \$\_\_\_\_\_ to Mexico.