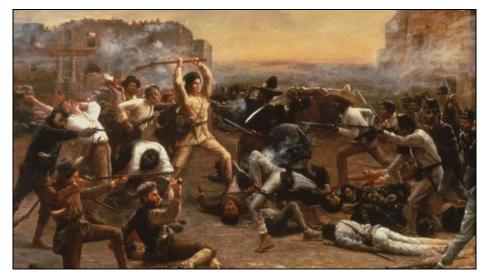

The legend of Davy Crockett's demise at the Alamo was fashioned, at least in part, by Robert Jenkins Onderdonk's 1903 painting. Whether or not the coonskin-capped folk hero went down madly bonking Mexican soldiers is subject to historical doubt.