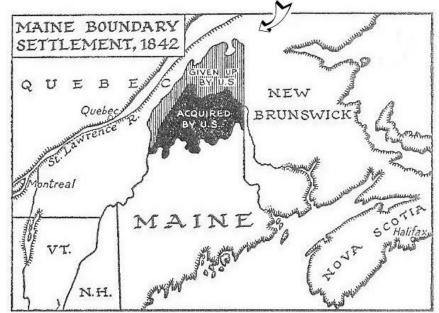

# THE WEBSTER-ASHBURTON TREATY

✓ Problematic issue of the border between \_\_\_\_\_ & \_\_\_\_\_

- ✓ Also clarified boundary survey mistake separating \_\_\_\_\_\_ & Canada.
- ✓ Total of 12,000 sq. mi. of \_\_\_\_\_-rich land in dispute.
- ✓ Resulted in the so-called \_\_\_\_\_ War of 1838-39.
- ✓ Determined twice prior to the Webster-Ashburton Treaty.
  - 1783 →
  - 1832 →
- ✓ The agreed line of Dan Webster & Alex Baring was initially rejected by the \_\_\_\_\_
- ✓ The U.S. rec'd about \_\_\_\_\_\_ of 12,000 sq. mi. (< 1783 map & 1832 suggestion).
- ✓ The capital of Maine is \_\_\_\_\_